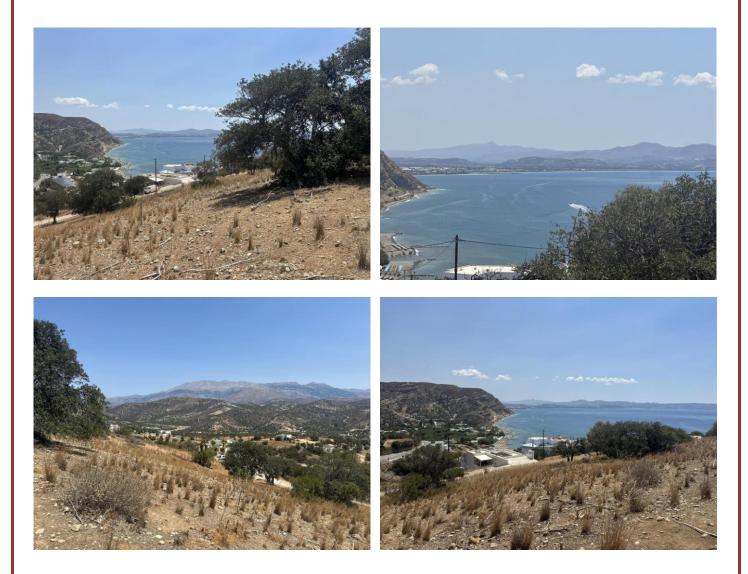

## BIG PLOT WITHIN RESIDENTIAL ZONE WITH SEA VIEWS IN AGIA GALLINI

Miette Lauwers Tel: (00 30) 6947 374 736 info@yourhomeoncrete.com www.yourhomeoncrete.com PRICE: €400,000

REF: CCM-021

## LAND SIZE: 4,000m<sup>2</sup>

A land plot of 4,000m<sup>2</sup> within the city zone of the popular village of Agia Galini.

Located on the top of the village, its location provides fantastic unspoiled sea views in a quiet neighborhood. Due to its location, this property can be a unique investment opportunity for tourism or even a private home.

The property is within the settlement of Agia Galini and it can be divided into 5 equal and buildable plots of 800m<sup>2</sup> each with a maximum building capacity of 400m<sup>2</sup>.

Access to the property through a paved road. All services are available, water, electricity and fast line internet connection.The beach, the tavernas and bars of Agia Galini are 7' minute walk.

## **FEATURES**

- Unspoiled sea views
- Quiet neighborhood
- Within city zone
- Investment opportunity
- Building capacity of 400m<sup>2</sup>
- Access through paved road